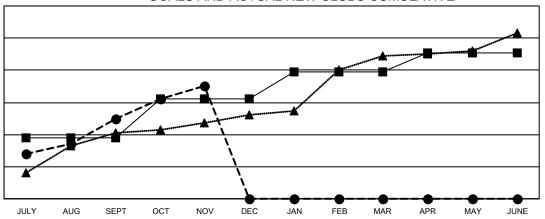

## GOALS AND ACTUAL NEW CLUBS CUMULATIVE

- ■ - CURRENT YEAR GOALS FOR NEW CLUBS

- CURRENT YEAR ACTUAL NEW CLUBS

- ▲ - LAST YEAR ACTUAL NEW CLUBS

## Multiple District 324

Results as of: 11/30/2020

**LOCATION: INDIA** 

| Clubs         |               |             |               | Members               |                           |                         |                                                    |  |  |
|---------------|---------------|-------------|---------------|-----------------------|---------------------------|-------------------------|----------------------------------------------------|--|--|
|               | RESULTS FOR   | R 2020-2021 |               | RESULTS FOR 2020-2021 |                           |                         |                                                    |  |  |
| QUARTER       | NEW CLUB GOAL | NEW CLUBS   | DROPPED CLUBS | QUARTER               | MEMBER GROWTH NET<br>GOAL | MEMBER GROWTH<br>ACTUAL | DROPPED<br>MEMBERS ACTUAL<br>(including transfers) |  |  |
| JULY/AUG/SEPT | 38            | 50          | 13            | JULY/AUG/SE           | PT 740                    | 5,973                   | 2,583                                              |  |  |
| OCT/NOV/DEC   | 24            | 20          | 2             | OCT/NOV/DE            | C 560                     | 4,150                   | 833                                                |  |  |
| JAN/FEB/MAR   | 17            | 0           | 0             | JAN/FEB/MAF           | R 450                     | 0                       | 0                                                  |  |  |
| APR/MAY/JUNE  | 12            | 0           | 0             | APR/MAY/JUN           | NE 330                    | 0                       | 0                                                  |  |  |