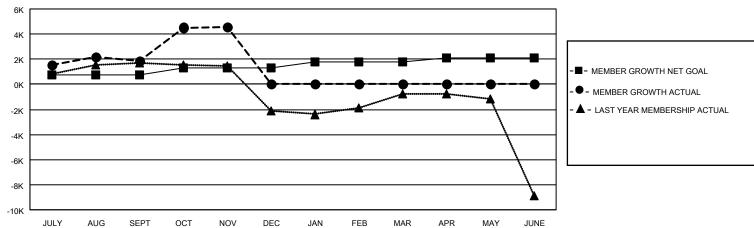

## GOALS AND ACTUAL MEMBERS CUMULATIVE

| DROPPED CLUBS: 15              |       | 1167 CLUBS OF 1655 ADDED 1 OR<br>MORE NEW MEMBERS | GENDER DISTRIBUTION             |                 |        |
|--------------------------------|-------|---------------------------------------------------|---------------------------------|-----------------|--------|
|                                |       |                                                   | MALE                            | 51,471 (77.63%) |        |
|                                |       |                                                   | FEMALE                          | 14,833 (22.37%) |        |
| DROPPED MEMBERS                |       |                                                   |                                 |                 |        |
| DECEASED                       | 157   | CLICK HERE FOR CUMULATIVE                         | TOTAL FAMILY UNIT MEMBERS       |                 | 27,849 |
| CLUB CANCELLED 124 OTHER 3,135 |       | MEMBERSHIP DATA                                   |                                 |                 | 17,168 |
|                                |       |                                                   | FAMILY MEMBERS PAYING HALF DUES |                 |        |
| TOTAL                          | 3,416 |                                                   | 000                             |                 |        |

## Multiple District 324

Results as of: 11/30/2020

**LOCATION: INDIA** 

| Clubs         |               |             |               | Members               |                           |                         |                                                    |  |  |
|---------------|---------------|-------------|---------------|-----------------------|---------------------------|-------------------------|----------------------------------------------------|--|--|
|               | RESULTS FOR   | R 2020-2021 |               | RESULTS FOR 2020-2021 |                           |                         |                                                    |  |  |
| QUARTER       | NEW CLUB GOAL | NEW CLUBS   | DROPPED CLUBS | QUARTER               | MEMBER GROWTH NET<br>GOAL | MEMBER GROWTH<br>ACTUAL | DROPPED<br>MEMBERS ACTUAL<br>(including transfers) |  |  |
| JULY/AUG/SEPT | 38            | 50          | 13            | JULY/AUG/SE           | PT 740                    | 5,973                   | 2,583                                              |  |  |
| OCT/NOV/DEC   | 24            | 20          | 2             | OCT/NOV/DE            | C 560                     | 4,150                   | 833                                                |  |  |
| JAN/FEB/MAR   | 17            | 0           | 0             | JAN/FEB/MAF           | R 450                     | 0                       | 0                                                  |  |  |
| APR/MAY/JUNE  | 12            | 0           | 0             | APR/MAY/JUN           | NE 330                    | 0                       | 0                                                  |  |  |